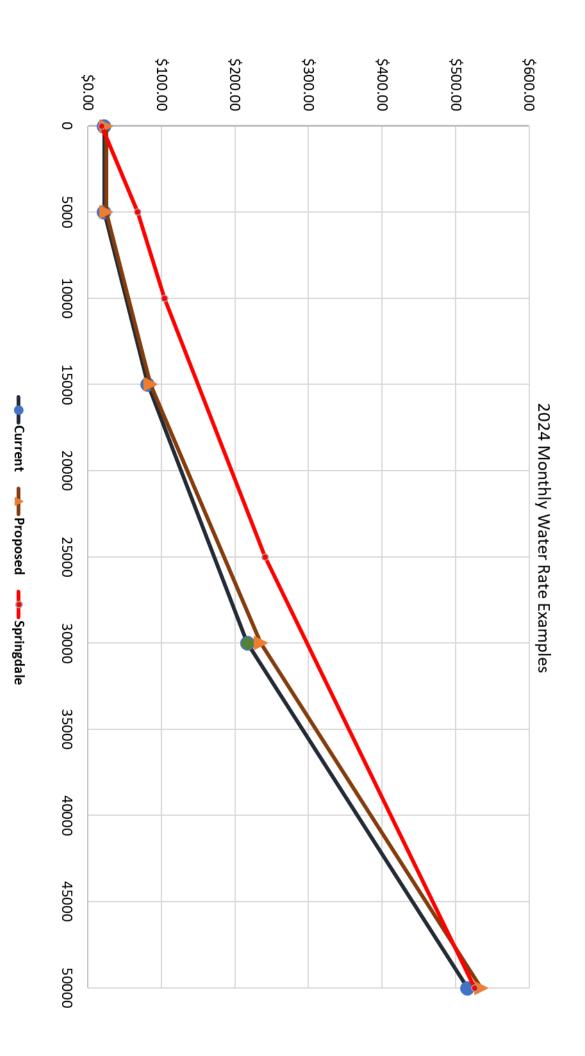

## Rockville Culinary Water Rates 2024

| Gallons Used   | Current | Proposed |
|----------------|---------|----------|
| 0-5,000        | \$4.40  | \$5.00   |
| 5,000-15,000   | \$6.00  | \$6.00   |
| 15,000-30,000  | \$9.00  | \$10.00  |
| 30,000 & above | \$15.00 | \$15.00  |
| 50,000-100,000 | \$15.00 | \$15.00  |

## Springdale Culinary Water Rates 2024

| Gallons Used   |         |
|----------------|---------|
| Base Rate      | \$19.29 |
| 0-5,000        | \$5.87  |
| 5,000-10,000   | \$7.32  |
| 10,000-25,000  | \$9.13  |
| 25,000-50,000  | \$11.39 |
| 50,000-100,000 | \$14.21 |

## Use Examples

| Gallons | Current    | Proposed   | Springdale |
|---------|------------|------------|------------|
| 0       | \$22.00    | \$25.00    | \$19.29    |
| 5,000   | \$22.00    | \$25.00    | \$67.93    |
| 15,000  | \$82.00    | \$85.00    | \$104.53   |
| 30,000  | \$217.00   | \$235.00   | \$241.48   |
| 50,000  | \$517.00   | \$535.00   | \$526.23   |
| 100,000 | \$1,267.00 | \$1,285.00 | \$1,236.73 |